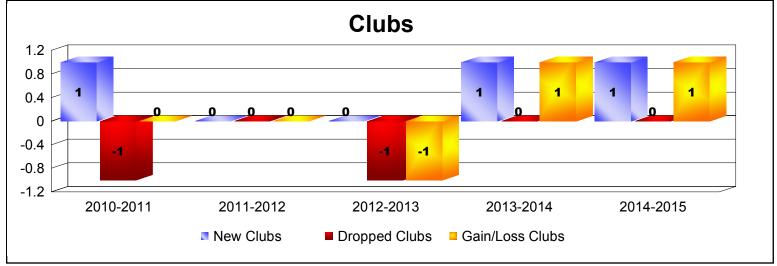

District 131

As of June 2015 Cumulative

| Year      | New<br>Clubs | Dropped<br>Clubs | Gain/<br>Loss<br>Clubs | New<br>Members | Charter<br>Members | Reinstate<br>Members | Transfer<br>Members | Total<br>Member<br>Added | Total<br>Members<br>Dropped | Gain/<br>Loss<br>Members |
|-----------|--------------|------------------|------------------------|----------------|--------------------|----------------------|---------------------|--------------------------|-----------------------------|--------------------------|
| 2010-2011 | 1            | -1               | 0                      | 33             | 20                 | 1                    | 0                   | 54                       | -45                         | 9                        |
| 2011-2012 | 0            | 0                | 0                      | 11             | 0                  | 0                    | 0                   | 11                       | -43                         | -32                      |
| 2012-2013 | 0            | -1               | -1                     | 24             | 0                  | 0                    | 0                   | 24                       | -45                         | -21                      |
| 2013-2014 | 1            | 0                | 1                      | 67             | 32                 | 29                   | 0                   | 128                      | -85                         | 43                       |
| 2014-2015 | 1            | 0                | 1                      | 35             | 21                 | 1                    | 0                   | 57                       | -29                         | 28                       |
| Average   | 1            | 0                | 0                      | 34             | 15                 | 6                    | 0                   | 55                       | -49                         | 5                        |