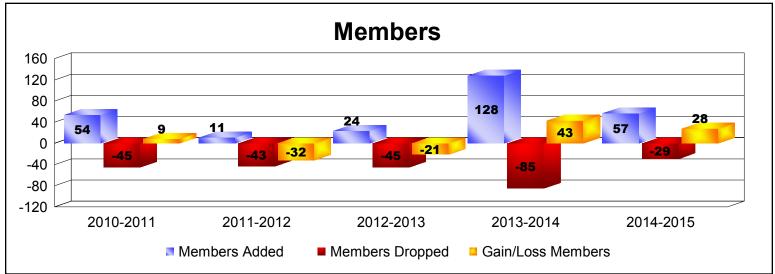

District 131

As of June 2015 Cumulative

| Year      | New<br>Clubs | Dropped<br>Clubs | Gain/<br>Loss<br>Clubs | New<br>Members | Charter<br>Members | Reinstate<br>Members | Transfer<br>Members | Total<br>Member<br>Added | Total<br>Members<br>Dropped | Gain/<br>Loss<br>Members |
|-----------|--------------|------------------|------------------------|----------------|--------------------|----------------------|---------------------|--------------------------|-----------------------------|--------------------------|
| 2010-2011 | 1            | -1               | 0                      | 33             | 20                 | 1                    | 0                   | 54                       | -45                         | 9                        |
| 2011-2012 | 0            | 0                | 0                      | 11             | 0                  | 0                    | 0                   | 11                       | -43                         | -32                      |
| 2012-2013 | 0            | -1               | -1                     | 24             | 0                  | 0                    | 0                   | 24                       | -45                         | -21                      |
| 2013-2014 | 1            | 0                | 1                      | 67             | 32                 | 29                   | 0                   | 128                      | -85                         | 43                       |
| 2014-2015 | 1            | 0                | 1                      | 35             | 21                 | 1                    | 0                   | 57                       | -29                         | 28                       |
| Average   | 1            | 0                | 0                      | 34             | 15                 | 6                    | 0                   | 55                       | -49                         | 5                        |